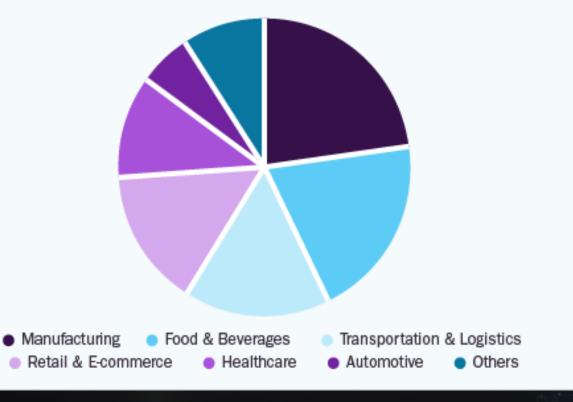

A Leading
Digital Supply chain
company

Ensuring predictability
Optimizing efficiency

**Paperless Supply Chain** 

\$21.1B Global Market Size, 2022

Source: www.grandviewresearch.com

Transportation & Logistics

Retail and E-Commerce

(E) Healthcare

Automotive

Chemical Industry

Technology/Electronics

Aerospace and Defense

Fashion and Apparels

Consumer Goods

Pharmaceutical

Energy

Agriculture